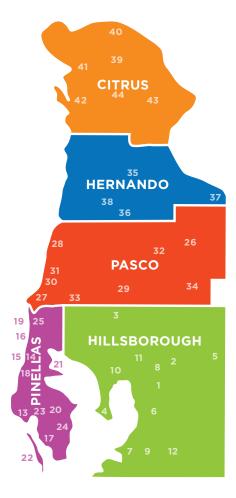

### Cities and Towns We Cover Include:

### HILLSBOROUGH

- COUNTY 1. Brandon
- 2. Dover
- 3. Lutz 4. MacDill AFB
- 5. Plant City
- 6. Riverview Ruskin
- 7. 8. Seffner
- 9. Sun City Center
- 10. Tampa 11
- Temple Terrace
- 12. Wimauma

PINELLAS COUNTY

#### 13. Bay Pines

- 14. Clearwater
- 15. Clearwater Beach
- 16. Dunedin
- 17. Gulfport
- 18. Largo 19. Palm Harbor
- 20. Pinellas Park
- 21. Safety Harbor
  - 22. Saint Pete Beach 23. Seminole
  - 24. St. Petersburg 25. Tarpon Springs
- PASCO COUNTY 26. Dade City 27. Holiday 28. Hudson 29. Land O'Lakes 30. New Port Richev 31. Port Richey 32. San Antonio 33. Trinity 34. Zephyrhills

### HERNANDO COUNTY

35. Brooksville 36. Masaryktown 37. Ridge Manor 38. Spring Hill

### CITRUS COUNTY

39. Beverly Hills 40. Citrus Springs 41. Crystal River 42. Homosassa 43. Inverness 44. Lecanto