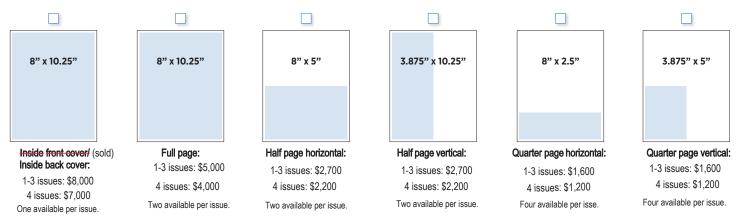

Signature

Indicate Name of Sales Rep (if any)

Please place a check in front of each issue to be published in and ad size.

| lssue                 | Ad Reservation Due | Ad File Due | Mail Date |
|-----------------------|--------------------|-------------|-----------|
| Fall 2024             | 6/14/24            | 6/22/24     | 8/12/24   |
| Advent/Christmas 2024 | 9/16/24            | 9/23/24     | 11/11/24  |
| Lent/Easter 2025      | 11/3/24            | 11/10/24    | 2/10/25   |
| Summer 2025           | 3/3/25             | 3/10/24     | 5/5/25    |